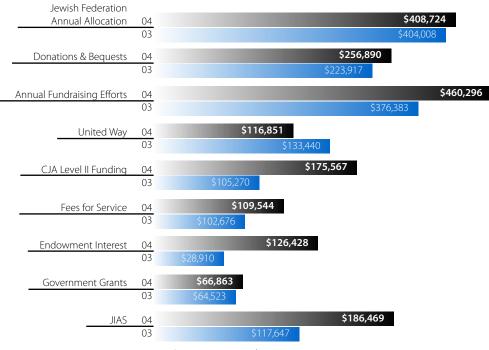

# **Financials**

**Total Revenues 2004: \$1,907,632** Total Revenues 2003: \$1,556,774

**Total Expenditures 2004: \$1,905,596** Total Expenditures 2003: \$1,584,617