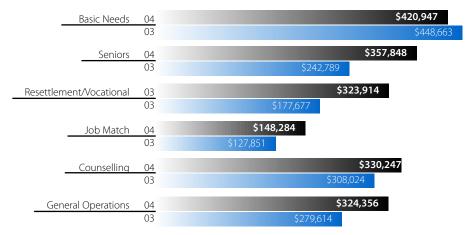

# **Financials**

**Total Revenues 2004: \$1,907,632** Total Revenues 2003: \$1,556,774

**Total Expenditures 2004: \$1,905,596** Total Expenditures 2003: \$1,584,617